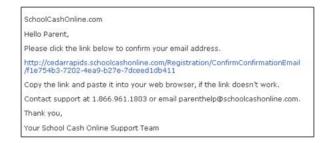

## Step 2: Confirmation Email

A registration confirmation email will be forwarded to you. Click on the link provided inside the email to confirm your email and School Cash Online account.

The confirmation link will open the School Cash Online site prompting you to sign into your account. Use your email address and password just created with your account.